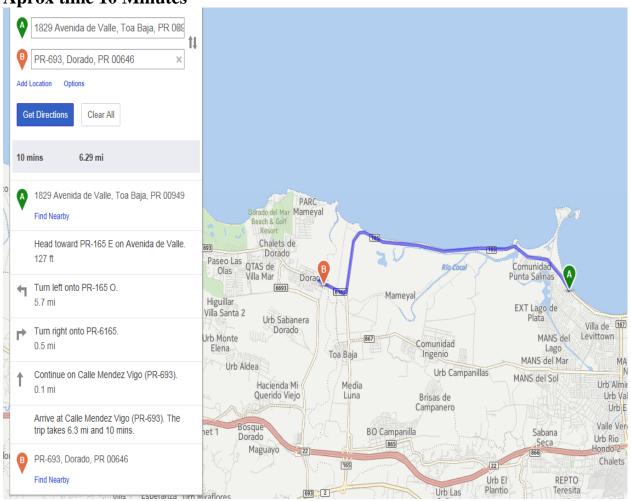

### **Direction:**

# From Hotel Confort Inn Hotel Located In 1829 Avenida de Valle, Toa Baja PR 00949 To Race Place PR-693, Dorado PR 00946

**Aprox time 10 Minutes** 