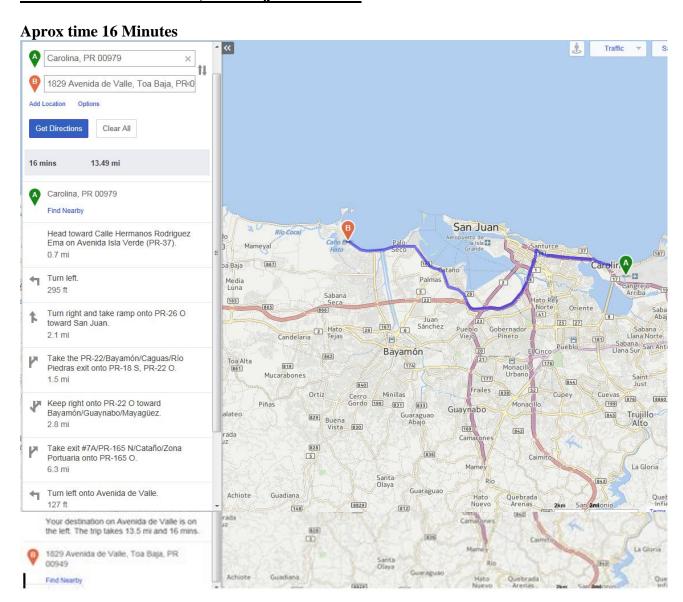

#### **Direction:**

## From Luis Muños Marin Intl Aiport located in <u>Carolina PR 00979</u> to Confort Inn Hotel Located In Toa Baja Town 1829 Avenida de Valle, Toa Baja PR 00949